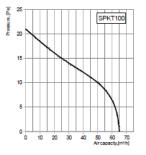

## Technical data

| Туре    | Voltage<br>[V-Hz] | Power<br>[W] | IP   | Speed<br>[rpm] | Air<br>flow<br>[m3/h] | Noise level<br>at 3m<br>[dB(A)] | Temperature<br>min/max<br>[°C] | Weight<br>[kg] |
|---------|-------------------|--------------|------|----------------|-----------------------|---------------------------------|--------------------------------|----------------|
| SPKT100 | 230V-50Hz         | 7            | IP24 | 2000           | 65                    | 26                              | +5/+40                         | 0,74           |