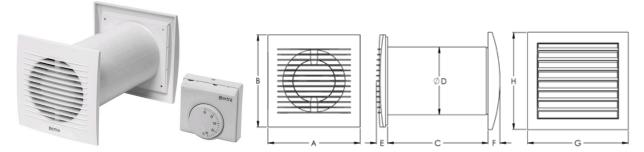

## Description

Ventilation kit with thermostat SPKT is used for moving hot air to adjoining room or outside.

| Construction               | Fan: axial<br>Type of bearing: ball bearing<br>Thermostat<br>Back draft shutter<br>Circular duct plastic |
|----------------------------|----------------------------------------------------------------------------------------------------------|
| Installation               | Ventilation grille plastic<br>Mounting positions: multiple<br>Location: indoors                          |
| Temperature range<br>Sizes | 5°C to + 40°C<br>100 mm                                                                                  |

## Dimensions

| Туре    | A    | B    | C    | ØD   | E    | F    | H    | G    |
|---------|------|------|------|------|------|------|------|------|
|         | [mm] |
| SPKT100 | 140  | 140  | 200  | 103  | 17   | 18   | 147  | 153  |